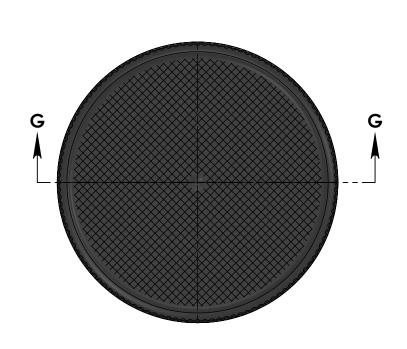

HATCHED AREA & RIBS LITE STIPPLE FINISH UNSPECIFIED AREAS FINISHED SPI-B2 POLISH

**SECTION G-G** 

THREAD DATA: SP'L 70mm 450 FINISH .167 PITCH (6 T.P.I.) 1.2 TURNS OF THD.

ADVERTISING DRAWING NOT FOR QUALITY CONTROL