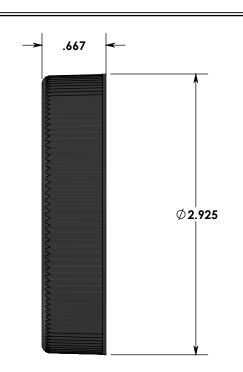

HATCHED AREA & RIBS LITE STIPPLE FINISH UNSPECIFIED AREAS FINISHED SPI-B2 POLISH

**SECTION G-G** 

THREAD DATA: SP'L 70mm 450 FINISH .167 PITCH (6 T.P.I.) 1.2 TURNS OF THD.

ADVERTISING DRAWING NOT FOR QUALITY CONTROL

MATERIAL

стс

COMET TOOL COMPANY

651 LAMBS RD. PITMAN, N.J 08071-2042

SPECIAL 70mm 450 INTERUPTED THREAD CLOSURE MEDIUM RIBBED WITH MATTE FINISH

POLYPROPYLENE PLASTIC PART NO.

DRAWN BY

JJM