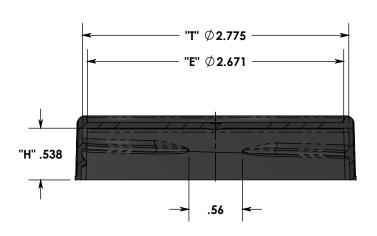

HATCHED AREA & RIBS LITE STIPPLE FINISH UNSPECIFIED AREAS FINISHED SPI-B2 POLISH

**SECTION G-G** 

THREAD DATA: SP'L 70mm 450 FINISH .167 PITCH (6 T.P.I.) 1.2 TURNS OF THD.

ADVERTISING DRAWING NOT FOR QUALITY CONTROL

MATERIAL

стс

COMET TOOL COMPANY

651 LAMBS RD. PITMAN, N.J 08071-2042

SPECIAL 70mm 450 INTERUPTED THREAD CLOSURE MEDIUM RIBBED WITH MATTE FINISH

POLYPROPYLENE PLASTIC PART NO.

DRAWN BY

JJM